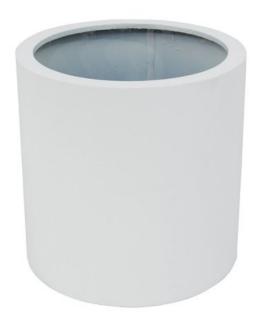

# **EUROPALMS LEICHTSIN TOWER-50, shiny-white**

Extra light and sturdy decorative pot

Art. No.: 83011832 GTIN: 4026397416367

#### Features:

- Light and robust decorative pot
- Aluminum reinforced plastic cachepot 3mm wall thickness
- Classy high gloss lacquer
- Cylindrical shape
- Color: white
- Margin 4 cm
- Weight only 5,30 kg
- Diameter: 50 cm
- Height: 50 cm
- Suitable for outdoor use
- For further information about this product, please refer to the Data Sheet under "Downloads"