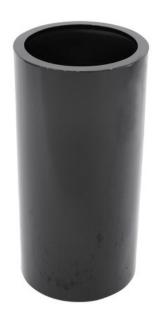

# **EUROPALMS LEICHTSIN TOWER-80, shiny-black**

Extra light and sturdy decorative pot

Art. No.: 83011829

GTIN: 4026397416305

#### Features:

- Light and robust decorative pot
- Aluminum reinforced plastic cachepot 3mm wall thickness
- Classy high gloss lacquer
- Cylindrical shape
- Color: black
- Margin 3,5 cm
- Weight only 4,40 kg
- Diameter: 38 cm
- Height: 80 cm
- Suitable for outdoor use
- For further information about this product, please refer to the Data Sheet under "Downloads"