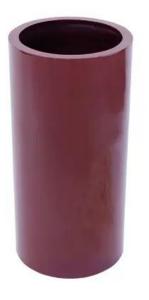

### EUROPALMS LEICHTSIN TOWER-80, shiny-red

Extra light and sturdy decorative pot

Art. No.: 83011828 GTIN: 4026397416299

#### **Technical specifications:**

| Material:           | PE ND polyethylene; aluminum |
|---------------------|------------------------------|
| Color:              | Red, high-gloss              |
| Border width:       | 3,5 cm                       |
| Material thickness: | 3 mm                         |
| Dimensions:         | Height: 80 cm                |
|                     | Diameter: Ø 38 cm            |
| Weight:             | 4,4 kg                       |