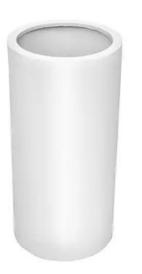

## EUROPALMS LEICHTSIN TOWER-80, shiny-white

Extra light and sturdy decorative pot

Art. No.: 83011827

GTIN: 4026397416282

### **Technical specifications:**

| Material:     | PE ND polyethylene; aluminum, 3 mm |
|---------------|------------------------------------|
| Color:        | White, high-gloss                  |
| Border width: | 3,5 cm                             |
| Dimensions:   | Height: 80 cm<br>Diameter: Ø 38 cm |
| Weight:       | 4,00 kg                            |