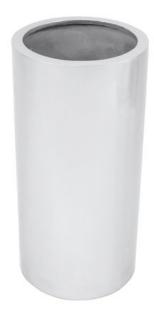

# **EUROPALMS LEICHTSIN TOWER-80, shiny-silver**

Extra light and sturdy decorative pot

Art. No.: 83011826 GTIN: 4026397416275

#### Features:

- Light and robust decorative pot
- Aluminum reinforced plastic cachepot 3mm wall thickness
- Classy high gloss lacquer
- Cylindrical shape
- Color: silver
- Margin 3 cm
- Weight only 4,40 kg
- Diameter: 38 cm
- Height: 80 cm
- Suitable for outdoor use
- For further information about this product, please refer to the Data Sheet under "Downloads"