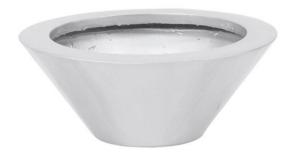

## **LEICHTSIN BOWL-15, shiny-silver**

Extra light and sturdy decorative pot

#### Features:

- Light and robust decorative pot
- Aluminum reinforced plastic cachepot 3mm wall thickness
- Classy high gloss lacquer
- Funnel-shaped
- Color: silver
- Margin 4 cm
- Weight only 0,9 kg
- Diameter: 32 cm
- Height: 14 cm
- Suitable for outdoor use
- For further information about this product, please refer to the Data Sheet under "Downloads"