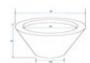

#### Features:

- Light and robust decorative pot
- Aluminum reinforced plastic cachepot 3mm wall thickness
- Classy high gloss lacquer
- Funnel-shaped
- Color: silver
- Margin 4 cm
- Weight only 0,9 kg
- Diameter: 32 cm
- Height: 14 cm
- Suitable for outdoor use
- For further information about this product, please refer to the Data Sheet under "Downloads"

### **Technical specifications:**

| Material:   | Plastic       |
|-------------|---------------|
| Dimensions: | Height: 15 cm |