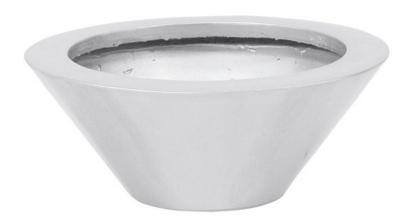

#### Features:

- Light and robust decorative pot
- Aluminum reinforced plastic cachepot 3mm wall thickness
- Classy high gloss lacquer
- Funnel-shaped
- Color: silver
- Margin 4 cm
- Weight only 0,9 kg
- Diameter: 32 cm
- Height: 14 cm
- Suitable for outdoor use
- For further information about this product, please refer to the Data Sheet under "Downloads"

### **Technical specifications:**

| Material:   | Plastic       |
|-------------|---------------|
| Dimensions: | Height: 15 cm |