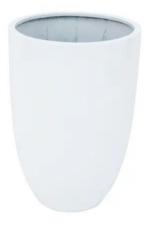

### LEICHTSIN CUP-69, shiny-white

Extra light and sturdy decorative pot

#### Features:

- Light and robust decorative pot
- Aluminum reinforced plastic cachepot 3mm wall thickness
- Classy high gloss lacquer
- Round shape
- Color: white
- Margin 2,5 cm
- Weight only 4,75 kg
- Diameter: 47 cm
- Height: 68 cm
- For further information about this product, please refer to the Data Sheet under "Downloads"