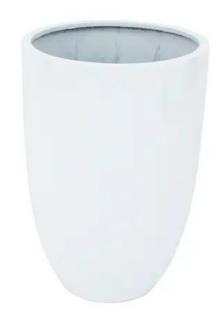

# **EUROPALMS LEICHTSIN CUP-69, shiny-white**

Extra light and sturdy decorative pot

Art. No.: 83011817 GTIN: 4026397416183

#### Features:

- Light and robust decorative pot
- Aluminum reinforced plastic cachepot 3mm wall thickness
- Classy high gloss lacquer
- Round shape
- Color: white
- Margin 2,5 cm
- Weight only 4,75 kg
- Diameter: 47 cm
- Height: 68 cm
- For further information about this product, please refer to the Data Sheet under "Downloads"