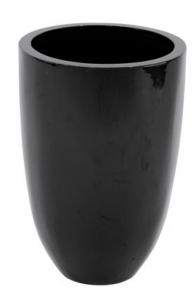

# **EUROPALMS LEICHTSIN CUP-49, shiny-black**

Extra light and sturdy decorative pot

Art. No.: 83011814 GTIN: 4026397416152

#### Features:

- Light and robust decorative pot
- Aluminum reinforced plastic cachepot 3mm wall thickness
- Classy high gloss lacquer
- Round shape
- Color: black
- Margin 3 cm
- Weight only 2,25 kg
- Diameter: 34 cm
- Height: 49 cm
- For further information about this product, please refer to the Data Sheet under "Downloads"

## Technical specifications:

| Color:      | Black             |  |
|-------------|-------------------|--|
| Dimensions: | Height: 49 cm     |  |
|             | Diameter: Ø 34 cm |  |
| Weight:     | 2,10 kg           |  |