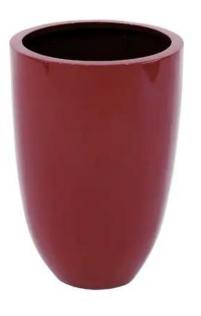

## EUROPALMS LEICHTSIN CUP-49, shiny-red

Extra light and sturdy decorative pot

Art. No.: 83011813 GTIN: 4026397416145

### **Technical specifications:**

| Material:           | PE ND polyethylene; aluminum       |
|---------------------|------------------------------------|
| Color:              | Red, high-gloss                    |
| Border width:       | 2,5 cm                             |
| Material thickness: | 3 mm                               |
| Dimensions:         | Height: 49 cm<br>Diameter: Ø 34 cm |
| Weight:             | 1,90 kg                            |