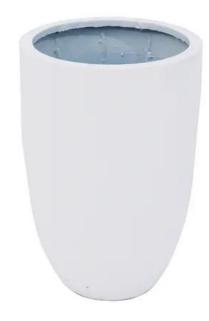

### **EUROPALMS LEICHTSIN CUP-49, shiny-white**

Extra light and sturdy decorative pot

Art. No.: 83011812 GTIN: 4026397416138

#### Features:

- Light and robust decorative pot
- Aluminum reinforced plastic cachepot 3mm wall thickness
- Classy high gloss lacquer
- Round shape
- Color: white
- Margin 2,5 cm
- Weight only 2,25 kg
- Diameter: 34 cm
- Height: 48 cm
- For further information about this product, please refer to the Data Sheet under "Downloads"

# Technical specifications:

| Material:   | PE ND polyethylene                 |   |
|-------------|------------------------------------|---|
| Color:      | White                              |   |
| Dimensions: | Height: 49 cm<br>Diameter: Ø 34 cm |   |
| Weight:     | 2,15 kg                            | _ |