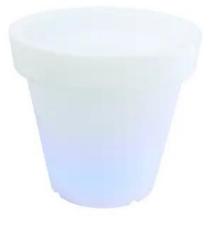

# EUROPALMS

EUROPALMS LED Flower Pot 67x64cm Cachepot with RGB LED

Art. No.: 83011682 GTIN: 4026397369540

#### Features:

- Color: change with diverse settings (RGB, single colors, brightness, speed)
- White housing is double-walled out of impact resistant plastic with milky look and water drain
- 72 powerful LEDs R/G/B
- Control via IR remote control
- Various versions available Package contents
- 1 x remote control