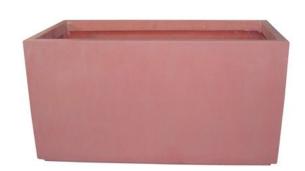

## **EUROPALMS Cachepot Terracotta-optics 40x20x20cm**

Robust and timeless, perfect for long-term projects

Art. No.: 83011666

GTIN: 4026397359008

#### Features:

- Nobel square shape
- For indoor or outdoor use
- Fiber glass reinforced synthetic material for high durability
- Measures 40 x 20 x 20 cm
- For further information about this product, please refer to the Data Sheet under "Downloads"