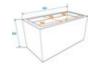

#### Features:

- Nobel square shape
- For indoor or outdoor use
- Fiber glass reinforced synthetic material for high durability
- Measures 40 x 20 x 20 cm
- For further information about this product, please refer to the Data Sheet under "Downloads"

### **Technical specifications:**

| Dimensions: | Height: 20 cm |
|-------------|---------------|
| Weight:     | 2,60 kg       |