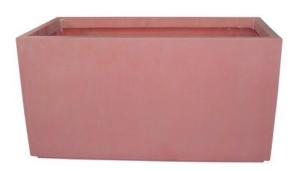

### EUROPALMS Cachepot Terracotta-optics 50x25x25cm

Robust and timeless, perfect for long-term projects

#### Features:

- Nobel square shape
- For indoor or outdoor use
- Fiber glass reinforced synthetic material for high durability
- Measures 50 x 25 x 25 cm
- For further information about this product, please refer to the Data Sheet under "Downloads"