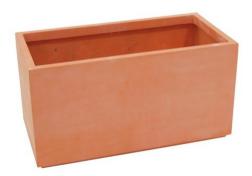

# Cachepot Terracotta-optics 60x30x30cm

Robust and timeless, perfect for long-term projects

**Art. No.: 83011664** GTIN: 4026397358988

## Cachepot Terracotta-optics 60x30x30cm

Robust and timeless, perfect for long-term projects

**Art. No.: 83011664** GTIN: 4026397358988

#### Features:

- Nobel square shape
- For indoor or outdoor use
- Fiber glass reinforced synthetic material for high durability
- Measures 60 x 30 x 30 cm
- Suitable for outdoor use
- For further information about this product, please refer to the Data Sheet under "Downloads"