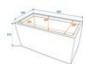

## **EUROPALMS Cachepot Terracotta-optics 60x30x30cm**

Robust and timeless, perfect for long-term projects

Art. No.: 83011664 GTIN: 4026397358988

#### Features:

- Nobel square shape
- For indoor or outdoor use
- Fiber glass reinforced synthetic material for high durability
- Measures 60 x 30 x 30 cm
- Suitable for outdoor use
- For further information about this product, please refer to the Data Sheet under "Downloads"

### **Technical specifications:**

| Material:   | Plastic       |
|-------------|---------------|
| Dimensions: | Height: 30 cm |