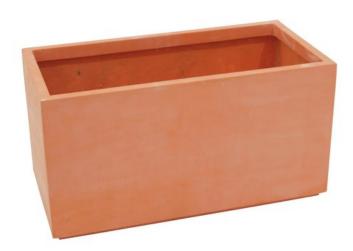

## **EUROPALMS Cachepot Terracotta-optics 60x30x30cm**

Robust and timeless, perfect for long-term projects

Art. No.: 83011664 GTIN: 4026397358988

#### Features:

- Nobel square shape
- For indoor or outdoor use
- Fiber glass reinforced synthetic material for high durability
- Measures 60 x 30 x 30 cm
- Suitable for outdoor use
- For further information about this product, please refer to the Data Sheet under "Downloads"