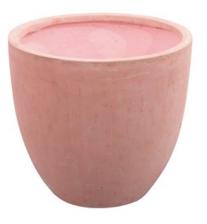

### EUROPALMS Cachepot Terracotta-optics 31x29cm

Robust and timeless, perfect for long-term projects

Art. No.: 83011662 GTIN: 4026397270426

#### Features:

- Nobel round shape
- For indoor or outdoor use
- Fiber glass reinforced synthetic material for high durability
- Height: 29 cm
- For further information about this product, please refer to the Data Sheet under "Downloads"

#### **Technical specifications:**

| Color:      | Terracotta                         |
|-------------|------------------------------------|
| Dimensions: | Height: 29 cm<br>Diameter: Ø 31 cm |
| Weight:     | 2,05 kg                            |