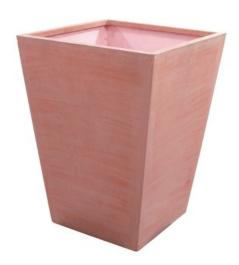

## **EUROPALMS Cachepot Terracotta-optics 52x69cm**

Robust and timeless, perfect for long-term projects

Art. No.: 83011653

GTIN: 4026397262056

#### Features:

- Nobel conic shape
- For indoor or outdoor use
- Fiber glass reinforced synthetic material for high durability
- Height: 69 cm
- For further information about this product, please refer to the Data Sheet under "Downloads"

### **Technical specifications:**

| Material:   | PE ND polyethylene                 |
|-------------|------------------------------------|
| Color:      | Terracotta                         |
| Dimensions: | Height: 69 cm<br>Diameter: Ø 52 cm |
| Weight:     | 9,80 kg                            |