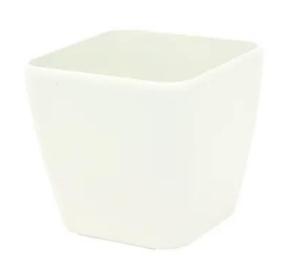

# EUROPALMS Deco pot LUNA-20, rectangular, white

High-quality cachepot in a modern design

Art. No.: 83011468

GTIN: 4026397436037

### **Technical specifications:**

| Material:          | Fiber glass                   |  |
|--------------------|-------------------------------|--|
| Color:             | White                         |  |
| Inside dimensions: | 20,5 cm x 20,5 cm x 20 cm     |  |
| Dimensions:        | Length: 22 cm<br>Width: 22 cm |  |
|                    | Height: 20,5 cm               |  |
| Weight:            | 0,85 kg                       |  |