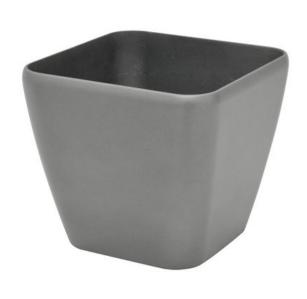

## **EUROPALMS Deco pot LUNA-20, rectangular, silver**

High-quality cachepot in a modern design

Art. No.: 83011467

GTIN: 4026397436020

#### Features:

- For indoor and outdoor use

- Glass fiber reinforced plastic for high durability

Height: 20,5 cmWidth: 22 cm

Length: 22 cm

- Internal dimensions: 20.5 cm

Internal height: 20 cmWeight: 0,85 kg