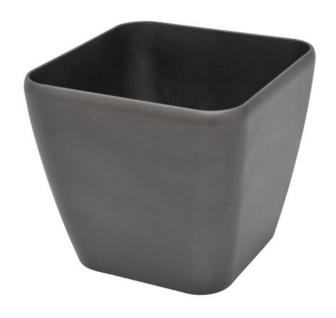

## **EUROPALMS Deco pot LUNA-20, rectangular, espresso**

High-quality cachepot in a modern design

Art. No.: 83011466 GTIN: 4026397436013

#### Features:

- For indoor and outdoor use

- Glass fiber reinforced plastic for high durability

Height: 20,5 cmWidth: 22 cm

- Length: 22 cm

- Internal dimensions: 20.5 cm

- Internal height: 20 cm

Weight: 0,85 kg