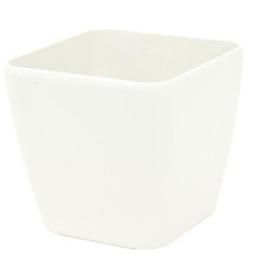

## EUROPALMS Deco pot LUNA-26, rectangular, white

High-quality cachepot in a modern design

#### - For indoor and outdoor use

- Glass fiber reinforced plastic for high durability
- Height: 26,5 cm
- Width: 29,5 cm
- Length: 29,5 cm
- Internal dimensions: 27.5 cm
- Internal height: 26 cm
- Weight: 1,85 kg
- Suitable for outdoor use
- For further information about this product, please refer to the Data Sheet under "Downloads"