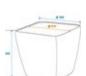

#### - For indoor and outdoor use

- Glass fiber reinforced plastic for high durability
- Height: 26,5 cm
- Width: 29,5 cm
- Length: 29,5 cm
- Internal dimensions: 27.5 cm
- Internal height: 26 cm
- Weight: 1,85 kg
- Suitable for outdoor use
- For further information about this product, please refer to the Data Sheet under "Downloads"