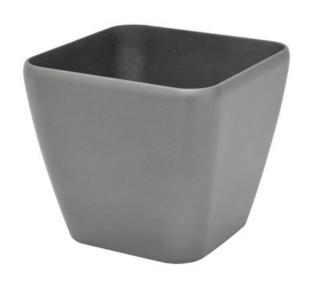

## **EUROPALMS Deco pot LUNA-26, rectangular, silver**

High-quality cachepot in a modern design

Art. No.: 83011464

### Features:

- For indoor and outdoor use

- Glass fiber reinforced plastic for high durability

Height: 26,5 cmWidth: 29,5 cmLength: 29,5 cm

Internal dimensions: 27.5 cmInternal height: 26 cm

- Weight: 1,85 kg

### **Technical specifications:**

| Material:   | PE ND polyethylene                   |
|-------------|--------------------------------------|
| Color:      | Silver                               |
| Dimensions: | Height: 26 cm<br>Diameter: Ø 27,5 cm |
|             | Diameter. 9 27,3 cm                  |
| Weight:     | 1,80 kg                              |