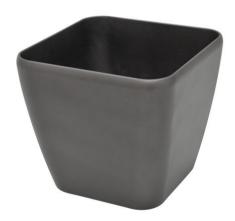

# Deco pot LUNA-26, rectangular, espresso

High-quality cachepot in a modern design

Art. No.: 83011463 GTIN: 4026397435986

## Deco pot LUNA-26, rectangular, espresso

High-quality cachepot in a modern design

**Art. No.: 83011463** GTIN: 4026397435986

#### Features:

- For indoor and outdoor use
- Glass fiber reinforced plastic for high durability
- Height: 26,5 cm - Width: 29,5 cm
- Length: 29,5 cm
- Internal dimensions: 27.5 cm
- Internal height: 26 cm
- Weight: 1,85 kg
- For further information about this product, please refer to the Data Sheet under "Downloads"