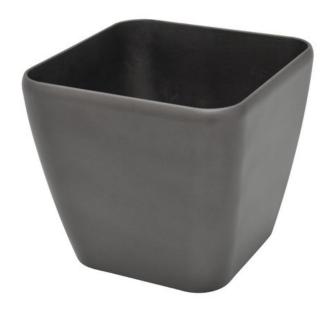

## **EUROPALMS Deco pot LUNA-26, rectangular, espresso**

High-quality cachepot in a modern design

Art. No.: 83011463 GTIN: 4026397435986

### Features:

- For indoor and outdoor use

- Glass fiber reinforced plastic for high durability

Height: 26,5 cmWidth: 29,5 cmLength: 29,5 cm

Internal dimensions: 27.5 cmInternal height: 26 cm

- Weight: 1,85 kg