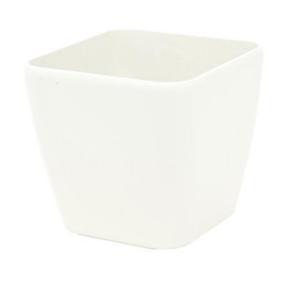

# EUROPALMS Deco pot LUNA-33, rectangular, white

High-quality cachepot in a modern design

Art. No.: 83011462

GTIN: 4026397435979

#### Features:

- For indoor and outdoor use

- Glass fiber reinforced plastic for high durability

Height: 32.5 cmWidth: 36cmLength: 36cm

Internal dimensions: 34.5 cm

- Internal height: 26cm

Weight: 3.25 kg

Suitable for outdoor use