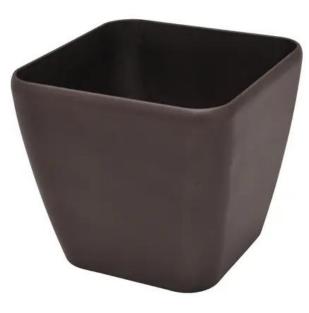

### EUROPALMS Deco pot LUNA-33, rectangular, espresso

High-quality cachepot in a modern design

Art. No.: 83011460 GTIN: 4026397435955

#### **Technical specifications:**

| Fiber glass                   |                                                                             |
|-------------------------------|-----------------------------------------------------------------------------|
| 34,5 cm x 34,5 cm x 26 cm     |                                                                             |
| Length: 36 cm<br>Width: 36 cm |                                                                             |
| Height: 33 cm                 |                                                                             |
| 3,30 kg                       |                                                                             |
| -                             | 34,5 cm x 34,5 cm x 26 cm<br>Length: 36 cm<br>Width: 36 cm<br>Height: 33 cm |