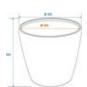

#### Features:

- For indoor and outdoor use
- Glass fiber reinforced plastic for high durability
- Height: 21 cm
- External Diameter: 22 cm
- For further information about this product, please refer to the Data Sheet under "Downloads"

#### Technical specifications:

| Material:   | PE ND polyethylene                   |
|-------------|--------------------------------------|
| Color:      | White                                |
| Dimensions: | Height: 20 cm<br>Diameter: Ø 20,5 cm |
| Weight:     | 800 g                                |