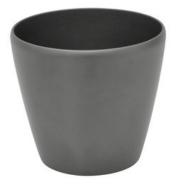

## EUROPALMS Deco cachepot LUNA-20, round, silver

High-quality cachepot in a modern design

#### Features:

- For indoor and outdoor use
- Glass fiber reinforced plastic for high durability
- Height: 21 cm
- External Diameter: 22 cm
- Internal diameter: 20,5 cm
- Internal height: 20 cm
- Weight: 0,8 kg
- Suitable for outdoor use
- For further information about this product, please refer to the Data Sheet under "Downloads"