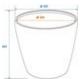

#### Features:

- For indoor and outdoor use
- Glass fiber reinforced plastic for high durability
- Height: 21 cm
- External Diameter: 22 cm
- Internal diameter: 20,5 cm
- Internal height: 20 cm
- Weight: 0,8 kg
- Suitable for outdoor use
- For further information about this product, please refer to the Data Sheet under "Downloads"