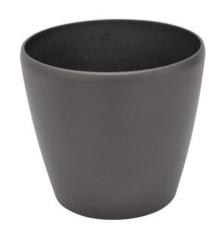

## **EUROPALMS Deco cachepot LUNA-20, round, espresso**

High-quality cachepot in a modern design

Art. No.: 83011456

GTIN: 4026397435924

#### Features:

- For indoor and outdoor use
- Glass fiber reinforced plastic for high durability
- Height: 21 cm
- External Diameter: 22 cmInternal diameter: 20,5 cm
- Internal height: 20 cm
- Weight: 0,8 kg
- Suitable for outdoor use
- For further information about this product, please refer to the Data Sheet under "Downloads"