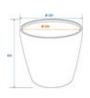

#### Features:

- For indoor and outdoor use
- Glass fiber reinforced plastic for high durability
- Height: 21 cm
- External Diameter: 22 cmInternal diameter: 20,5 cm
- Internal height: 20 cm
- Weight: 0,8 kg
- Suitable for outdoor use
- For further information about this product, please refer to the Data Sheet under "Downloads"