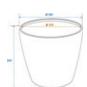

#### Features:

- For indoor and outdoor use
- Glass fiber reinforced plastic for high durability
- Height: 26,5 cm
- External Diameter: 29 cm
- Internal diameter: 27,5 cm
- Internal height: 26 cm
- Weight: 1,3 kg
- Suitable for outdoor use
- For further information about this product, please refer to the Data Sheet under "Downloads"

#### **Technical specifications:**

| Material:   | Plastic       |
|-------------|---------------|
| Dimensions: | Height: 26 cm |