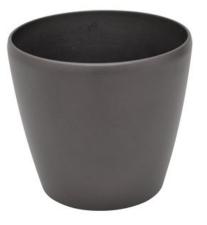

### EUROPALMS Deco cachepot LUNA-26, round, espresso

High-quality cachepot in a modern design

#### Features:

- For indoor and outdoor use
- Glass fiber reinforced plastic for high durability
- Height: 26,5 cm
- External Diameter: 29 cm
- Internal diameter: 27,5 cm
- Internal height: 26 cm
- Weight: 1,3 kg
- Suitable for outdoor use
- For further information about this product, please refer to the Data Sheet under "Downloads"