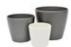

## EUROPALMS Deco cachepot LUNA-33, round, white

High-quality cachepot in a modern design

#### Features:

- For indoor and outdoor use
- Glass fiber reinforced plastic for high durability
- Height: 33cm
- External Diameter: 36cm
- Internal diameter: 34cm
- Internal height: 33cm
- Weight: 3,3 kg
- For further information about this product, please refer to the Data Sheet under "Downloads"