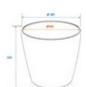

#### Features:

- For indoor and outdoor use
- Glass fiber reinforced plastic for high durability
- Height: 33cm
- External Diameter: 36cm
- Internal diameter: 34cm
- Internal height: 33cm
- Weight: 3,3 kg
- For further information about this product, please refer to the Data Sheet under "Downloads"

#### **Technical specifications:**

| Color:      | White                              |
|-------------|------------------------------------|
| Dimensions: | Height: 33 cm<br>Diameter: Ø 36 cm |
| Weight:     | 3,3 kg                             |