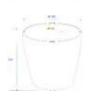

#### Features:

- For indoor and outdoor use

- Glass fiber reinforced plastic for high durability

- Height: 33cm

External Diameter: 36cm
Internal diameter: 34cm
Internal height: 33cm

- Weight: 3,3 kg

Suitable for outdoor use