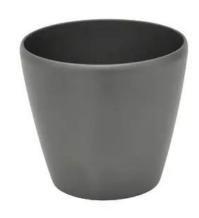

# **EUROPALMS Deco cachepot LUNA-33, round, silver**

High-quality cachepot in a modern design

Art. No.: 83011451

GTIN: 4026397435870

#### Features:

- For indoor and outdoor use

- Glass fiber reinforced plastic for high durability

- Height: 33cm

External Diameter: 36cm
Internal diameter: 34cm
Internal height: 33cm

- Weight: 3,3 kg

Suitable for outdoor use