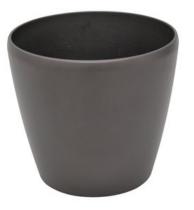

# EUROPALMS Deco cachepot LUNA-33, round, espresso

High-quality cachepot in a modern design

### Features:

- For indoor and outdoor use
- Glass fiber reinforced plastic for high durability
- Height: 33cm
- External Diameter: 36cm
- For further information about this product, please refer to the Data Sheet under "Downloads"