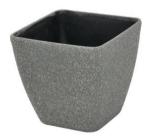

## Deco cachepot STONA-20, rectangular, grey

High-quality cachepot in a modern design

Art. No.: 83011429 GTIN: 4026397435856

# Deco cachepot STONA-20, rectangular, grey

High-quality cachepot in a modern design

**Art. No.: 83011429** GTIN: 4026397435856

#### Features:

- For indoor and outdoor use
- Glass fiber reinforced plastic for high durability
- Height: 20,5 cm
- Width: 20,5 cm
- Length: 20,5 cm
- Lockable hole in the bottom
- For further information about this product, please refer to the Data Sheet under "Downloads"