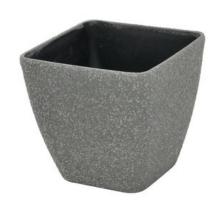

## **EUROPALMS Deco cachepot STONA-20, rectangular, grey**

High-quality cachepot in a modern design

Art. No.: 83011429

GTIN: 4026397435856

#### Features:

- For indoor and outdoor use
- Glass fiber reinforced plastic for high durability
- Height: 20,5 cm
- Width: 20,5 cm
- Length: 20,5 cm
- Lockable hole in the bottom
- For further information about this product, please refer to the Data Sheet under "Downloads"