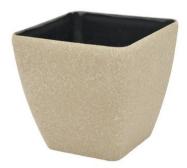

# Deco cachepot STONA-20, rectangular, beige

High-quality cachepot in a modern design

Art. No.: 83011428 GTIN: 4026397435849

# Deco cachepot STONA-20, rectangular, beige

High-quality cachepot in a modern design

**Art. No.: 83011428** GTIN: 4026397435849

#### Features:

- For indoor and outdoor use
- Glass fiber reinforced plastic for high durability
- Height: 20,5 cmWidth: 20,5 cmLength: 20.5 cm
- Internal dimensions: 19,5 cm
- Internal height: 20 cm
- Weight: 0,6 kg
- Lockable hole in the bottom
- For further information about this product, please refer to the Data Sheet under "Downloads"