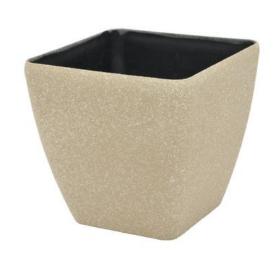

## **EUROPALMS Deco cachepot STONA-20, rectangular, beige**

High-quality cachepot in a modern design

Art. No.: 83011428 GTIN: 4026397435849

#### Features:

- For indoor and outdoor use
- Glass fiber reinforced plastic for high durability
- Height: 20,5 cmWidth: 20,5 cmLength: 20,5 cm
- Internal dimensions: 19,5 cm
- Internal height: 20 cm
- Weight: 0,6 kg
- Lockable hole in the bottom
- For further information about this product, please refer to the Data Sheet under "Downloads"