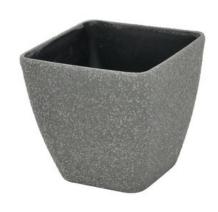

# **EUROPALMS Deco cachepot STONA-33, rectangular, grey**

High-quality cachepot in a modern design

Art. No.: 83011427

GTIN: 4026397435832

#### Features:

- For indoor and outdoor use
- Glass fiber reinforced plastic for high durability
- Height: 33,5 cmWidth: 34,5 cm
- Length: 34,5 cmLockable hole in the bottom
- For further information about this product, please refer to the Data Sheet under "Downloads"

## **Technical specifications:**

| Material:   | PE ND polyethylene  |
|-------------|---------------------|
| Color:      | Anthracite          |
| Dimensions: | Height: 33 cm       |
|             | Diameter: Ø 33,5 cm |
| Weight:     | 2,3 kg              |