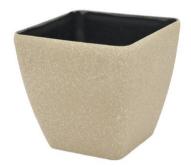

# Deco cachepot STONA-33, rectangular, beige

High-quality cachepot in a modern design

Art. No.: 83011426 GTIN: 4026397435825

# Deco cachepot STONA-33, rectangular, beige

High-quality cachepot in a modern design

**Art. No.: 83011426** GTIN: 4026397435825

#### Features:

- For indoor and outdoor use
- Glass fiber reinforced plastic for high durability
- Height: 33,5 cm
- Width: 34,5 cm
- Length: 34,5 cm
- Lockable hole in the bottom
- For further information about this product, please refer to the Data Sheet under "Downloads"