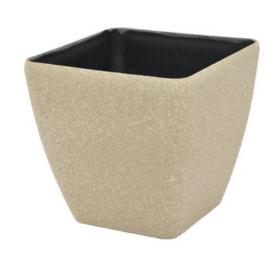

## **EUROPALMS Deco cachepot STONA-33, rectangular, beige**

High-quality cachepot in a modern design

Art. No.: 83011426

GTIN: 4026397435825

#### Features:

- For indoor and outdoor use
- Glass fiber reinforced plastic for high durability
- Height: 33,5 cmWidth: 34,5 cmLength: 34,5 cm
- Lockable hole in the bottom
- For further information about this product, please refer to the Data Sheet under "Downloads"