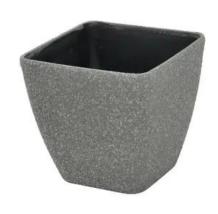

# EUROPALMS Deco cachepot STONA-47, rectangular, grey

High-quality cachepot in a modern design

Art. No.: 83011425

GTIN: 4026397435818

### **Technical specifications:**

| Material:   | Fiber glass   |
|-------------|---------------|
| Color:      | Anthracite    |
| Dimensions: | Length: 49 cm |
|             | Width: 49 cm  |
|             | Height: 47 cm |
| Weight:     | 7,15 kg       |