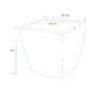

### **Technical specifications:**

| Material:   | Fiber glass   |
|-------------|---------------|
| Color:      | Anthracite    |
| Dimensions: | Length: 49 cm |
|             | Width: 49 cm  |
|             | Height: 47 cm |
| Weight:     | 7,15 kg       |