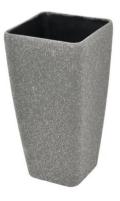

# Deco cachepot STONA-41, cubic, grey

High-guality cachepot in a modern design

## Deco cachepot STONA-41, cubic,

### grey

High-guality cachepot in a modern design

#### Features:

- For indoor and outdoor use
- Glass fiber reinforced plastic for high durability
- Height: 41,5 cm
- Width: 21.5 cm
- Length: 21.5 cm
- Internal dimensions: 20 cm
- Internal height: 41 cm
- Weight: 1,9 kg
- Lockable hole in the bottom
- For further information about this product, please refer to the Data Sheet under "Downloads"