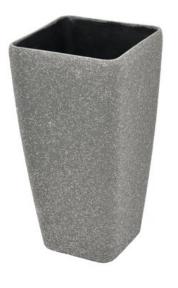

## EUROPALMS Deco cachepot STONA-41, cubic, grey

High-quality cachepot in a modern design

#### - For indoor and outdoor use

- Glass fiber reinforced plastic for high durability
- Height: 41,5 cm
- Width: 21,5 cm
- Length: 21,5 cm
- Internal dimensions: 20 cm
- Internal height: 41 cm
- Weight: 1,9 kg
- Lockable hole in the bottom
- For further information about this product, please refer to the Data Sheet under "Downloads"

### **Technical specifications:**

| Color:      | Anthracite    |
|-------------|---------------|
| Dimensions: | Height: 41 cm |
| Weight:     | 1,9 kg        |