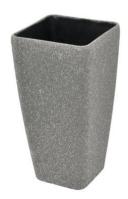

# Deco cachepot STONA-56, cubic, grey

High-quality cachepot in a modern design

Art. No.: 83011420 GTIN: 4026397435771

# Deco cachepot STONA-56, cubic, grey

High-quality cachepot in a modern design

**Art. No.: 83011420** GTIN: 4026397435771

#### Features:

- For indoor and outdoor use
- Glass fiber reinforced plastic for high durability
- Height: 57 cmWidth: 23 cmLength: 29 cm
- Internal dimensions: 27.5
  Internal height: 56 cm
- Weight: 4,1 kg
- Lockable hole in the bottom
- Suitable for outdoor use
- For further information about this product, please refer to the Data Sheet under "Downloads"