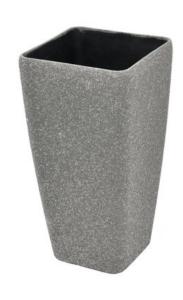

## **EUROPALMS Deco cachepot STONA-56, cubic, grey**

High-quality cachepot in a modern design

Art. No.: 83011420

GTIN: 4026397435771

#### Features:

- For indoor and outdoor use
- Glass fiber reinforced plastic for high durability
- Height: 57 cmWidth: 23 cm
- Length: 29 cm
- latara al alima a a
- Internal dimensions: 27.5Internal height: 56 cm
- Weight: 4,1 kg
- Lockable hole in the bottom
- Suitable for outdoor use
- For further information about this product, please refer to the Data Sheet under "Downloads"