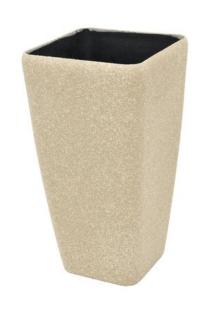

# **EUROPALMS Deco cachepot STONA-56, cubic, beige**

High-quality cachepot in a modern design

Art. No.: 83011419

GTIN: 4026397435764

### Features:

- For indoor and outdoor use
- Glass fiber reinforced plastic for high durability
- Height: 57 cm Width: 23 cm
- Length: 29 cm
- Internal dimensions: 27.5
- Internal height: 56 cm
- Weight: 4,1 kg
- Lockable hole in the bottom
- For further information about this product, please refer to the Data Sheet under "Downloads"