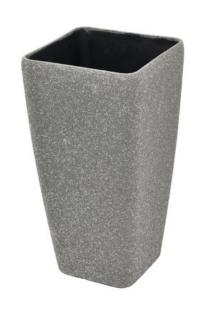

# **EUROPALMS Deco cachepot STONA-75, cubic, grey**

High-quality cachepot in a modern design

Art. No.: 83011418

GTIN: 4026397435757

#### Features:

- For indoor and outdoor use
- Glass fiber reinforced plastic for high durability
- Height: 76 cmWidth: 37.5 cm
- Length: 39.5 cm
- Internal dimensions: 36.5 cm
- Internal height: 75 cm
- Weight: 6,7 kg
- Lockable hole in the bottom
- Suitable for outdoor use
- For further information about this product, please refer to the Data Sheet under "Downloads"